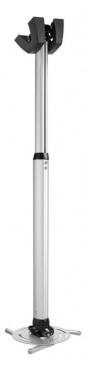

## PPC 2585 Projector ceiling mount

The PPC 2585 is a height adjustable projector mount specially designed for the latest generation of projectors weighing up to 25 kg. This projector interface is equipped with fine tune adjustability for precise alignment to the projection surface. Once aligned, the projector stays in position. Turning the unique friction ring will eliminate all play from the interface connections, making the mount a solid and very stable solution.

## PPC 2585 Projector ceiling mount

The height adjustable projector ceiling mount kits can be used when the height of the ceiling is not known or when flexibility is wanted. These mounts come in 3 lengths offering variable height adjustment from 400 to 1350 mm. The CIS® Cable Inlay System runs the full length of the pole and even allows for cable routing after installation. The CIS® offers sufficient space for all cables required and enables you to hide all the cables in a matter of seconds.

## **Features**

- Ceiling plate suitable for inclined and flat ceilings
- Adjustable height
- Cover included for false ceilings
- Easy levelling and installation
- Easy mounting
- Fine tune adjustability