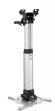

## PPC 2585 Projector ceiling mount

The PPC 2585 is a height adjustable projector mount specially designed for the latest generation of projectors weighing up to 25 kg. This projector interface is equipped with fine tune adjustability for precise alignment to the projection surface. Once aligned, the projector stays in position. Turning the unique friction ring will eliminate all play from the interface connections, making the mount a solid and very stable solution.

## PPC 2585 Projector ceiling mount

The height adjustable projector ceiling mount kits can be used when the height of the ceiling is not known or when flexibility is wanted. These mounts come in 3 lengths offering variable height adjustment from 400 to 1350 mm. The CIS® Cable Inlay System runs the full length of the pole and even allows for cable routing after installation. The CIS® offers sufficient space for all cables required and enables you to hide all the cables in a matter of seconds.

## **Features**

- Ceiling plate suitable for inclined and flat ceilings
- Adjustable height
- Cover included for false ceilings
- Easy levelling and installation
- Easy mounting
- Fine tune adjustability