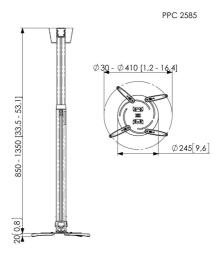

| Turn                          | 360     |
|-------------------------------|---------|
| Tilt                          | 15      |
| Main Color                    | Silver  |
| Guarantee                     | 5 years |
| Max. distance to ceiling (mm) | 1350    |
| Adjustable height             | Yes     |
|                               |         |

## PPC 2585 Projector ceiling mount

The height adjustable projector ceiling mount kits can be used when the height of the ceiling is not known or when flexibility is wanted. These mounts come in 3 lengths offering variable height adjustment from 400 to 1350 mm. The CIS® Cable Inlay System runs the full length of the pole and even allows for cable routing after installation. The CIS® offers sufficient space for all cables required and enables you to hide all the cables in a matter of seconds.